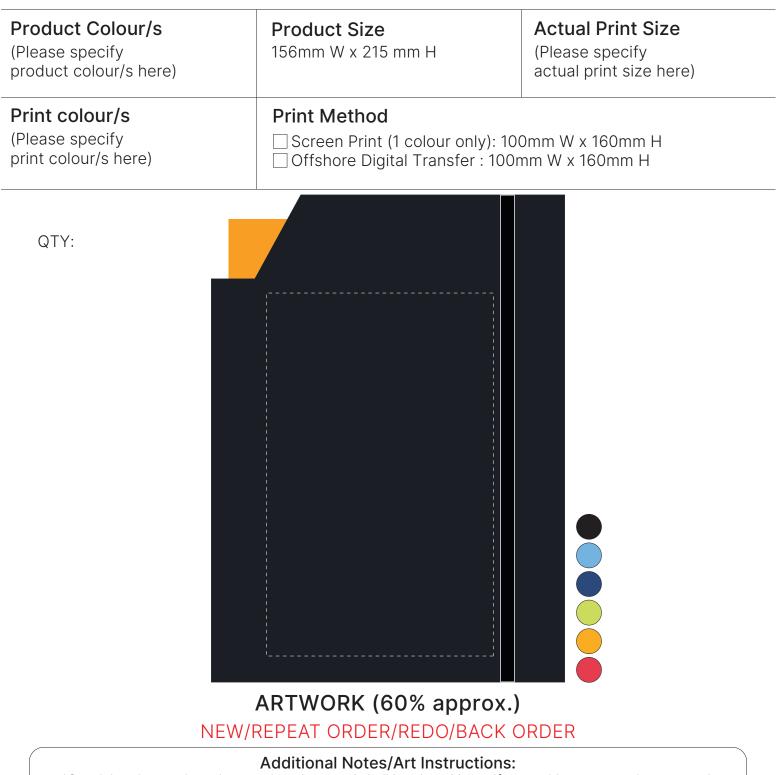

## **JOB NO. XXXXXX** G4004-G4044 - Leatherette Large Cover & Notebook

\*Special art instructions that needs to be noted shall be placed here. If none, this note must be removed.

## Disclaimer:

Colour proofs are to be used as a guide only. Line drawing is for approximate print positional guide only. Please familiarise yourself with the product prior to approving. It is not intended to be an exact scale or detailed representation. Small details or text, including ®©<sup>™</sup>, may fill in and not be legible. Dotted lines will not be printed and are for maximum print guide only. The fine lines and details in your logo may not be able to be produced clearly.